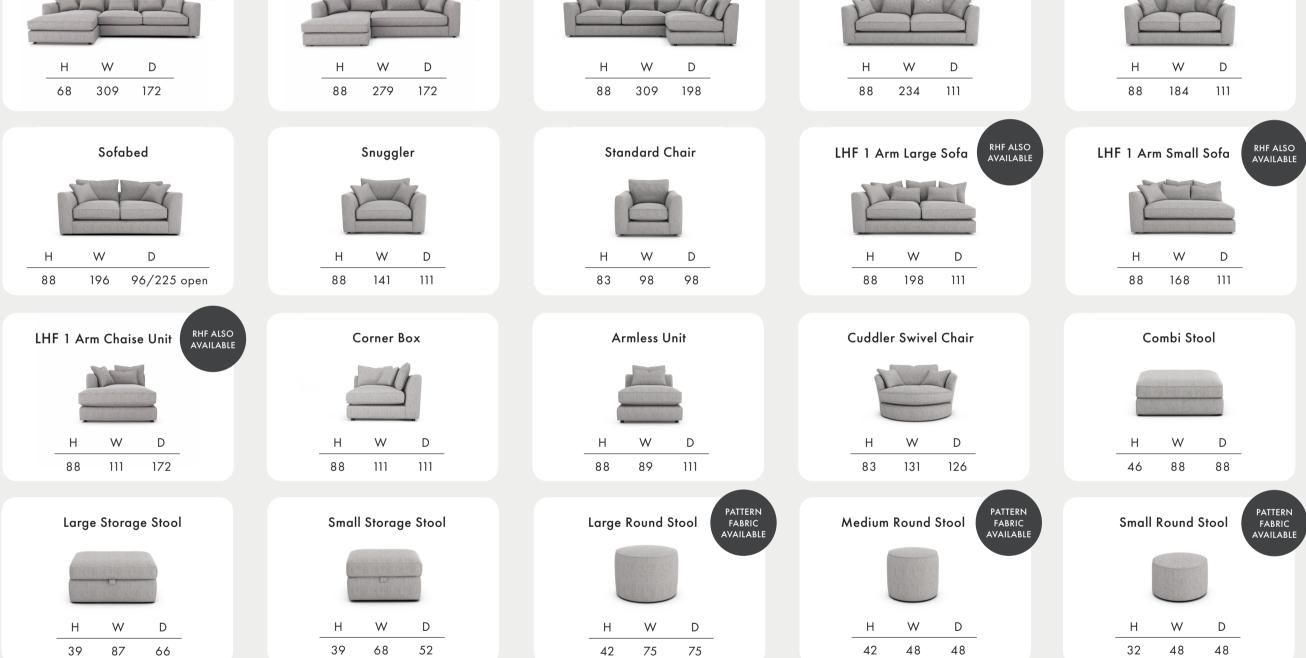

**Timber Frame** Sturdy and reliable, this hardwood frame is made with sustainably sourced timber. Put together by skilled craftsmen, by hand in the UK, this sofa is made to last.

**Seat Cushions** Choose from two cosy seat cushion options:

Fibre, cloud-like and squishy, with a soft sit that invites you to sink in.

**Foam**, that bounces back for an ultra low maintenance sit, and a comfortable cocoon of support.

Feet This sofa sits on unseen glides.

**Scatter Cushions** Soft and inviting, our duck feather scatter cushions are 100% responsibly sourced. They're included, and they'll be supplied in the same body fabric you choose.