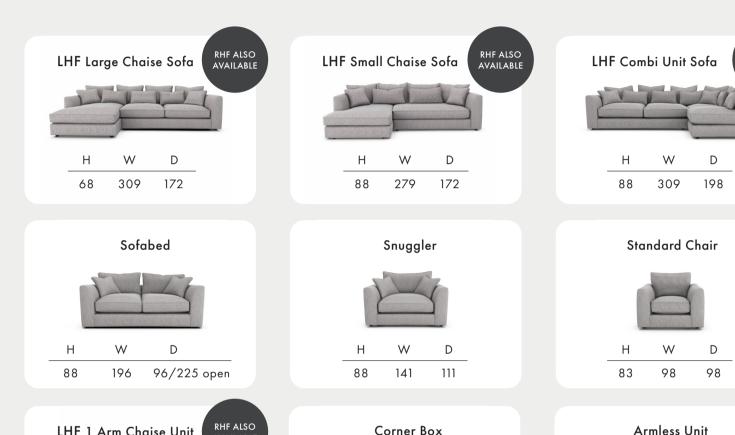

**Timber Frame** Sturdy and reliable, this hardwood frame is made with sustainably sourced timber. Put together by skilled craftsmen, by hand in the UK, this sofa is made to last.

**Seat Cushions** Choose from two cosy seat cushion options:

Fibre, cloud-like and squishy, with a soft sit that invites you to sink in.

**Foam**, that bounces back for an ultra low maintenance sit, and a comfortable cocoon of support.

Feet This sofa sits on unseen glides.

**Scatter Cushions** Soft and inviting, our duck feather scatter cushions are 100% responsibly sourced. They're included, and they'll be supplied in the same body fabric you choose.