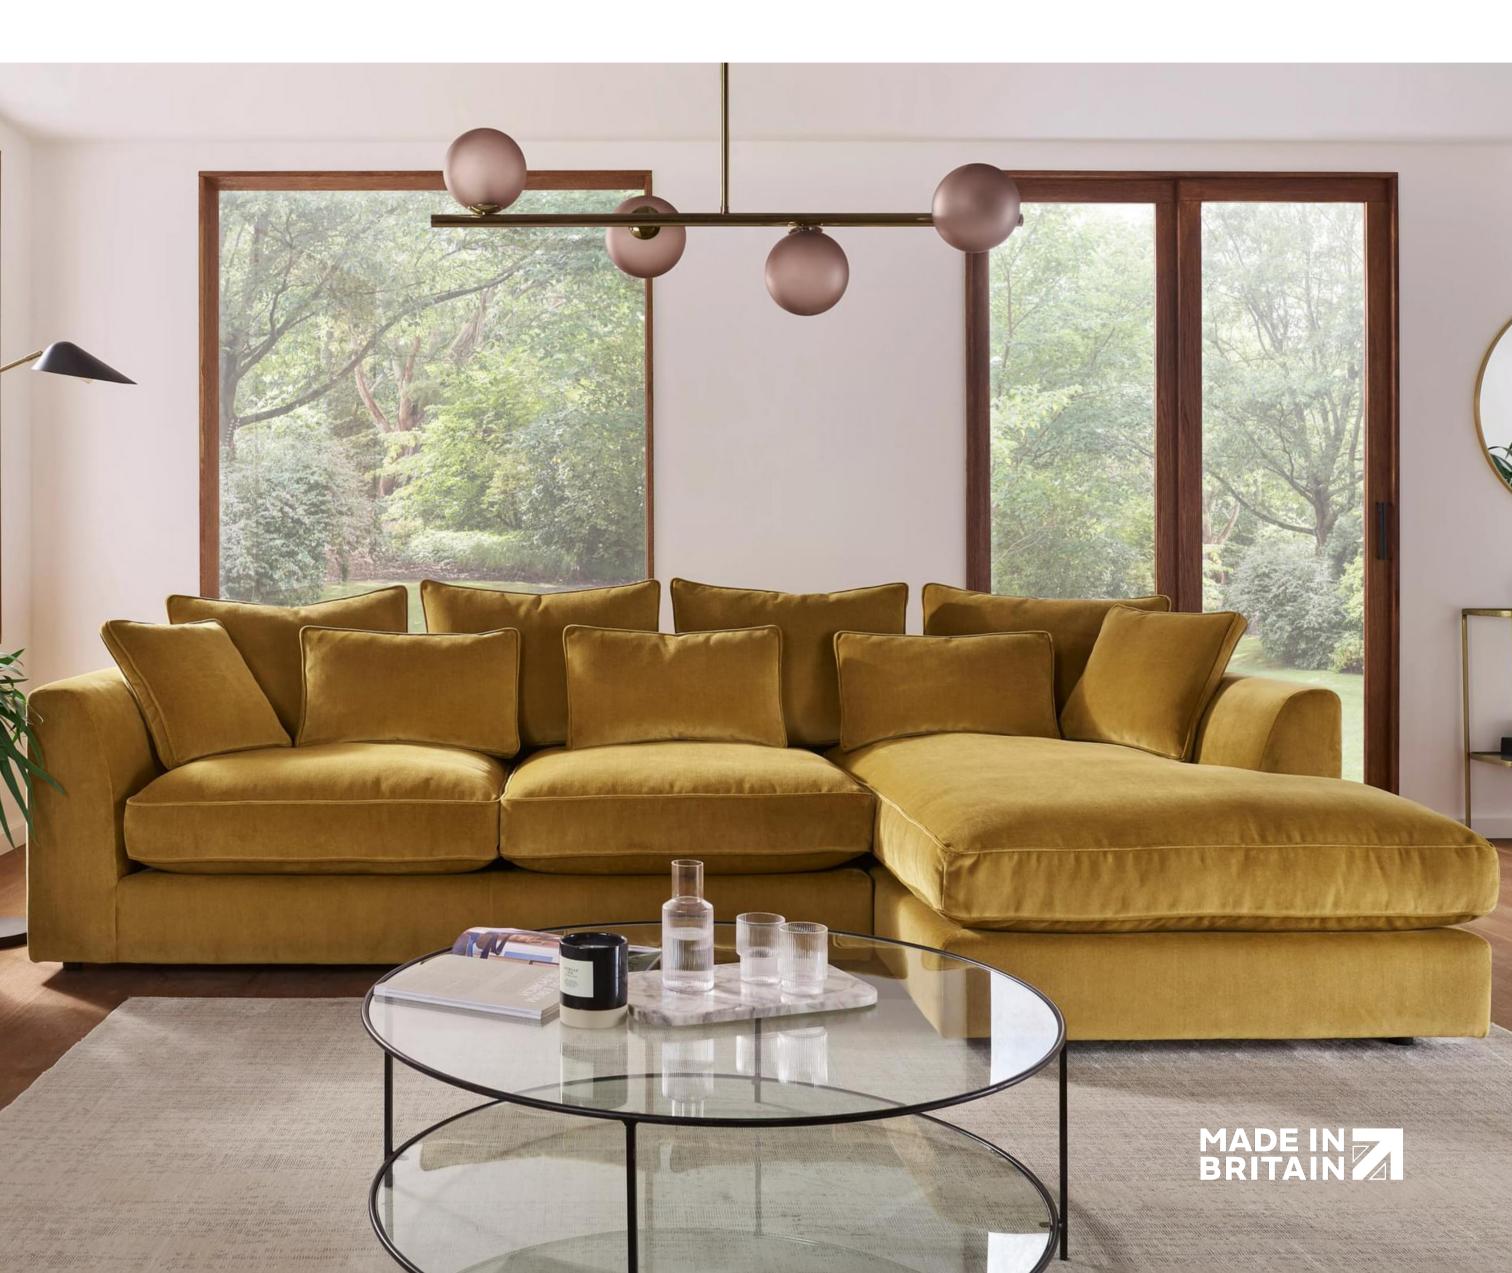

**Timber Frame** Sturdy and reliable, this hardwood frame is made with sustainably sourced timber. Put together by skilled craftsmen, by hand in the UK, this sofa is made to last.

**Seat Cushions** Choose from two cosy seat cushion options:

Fibre, cloud-like and squishy, with a soft sit that invites you to sink in.

**Foam**, that bounces back for an ultra low maintenance sit, and a comfortable cocoon of support.

Feet This sofa sits on unseen glides.

**Scatter Cushions** Soft and inviting, our duck feather scatter cushions are 100% responsibly sourced. They're included, and they'll be supplied in the same body fabric you choose.