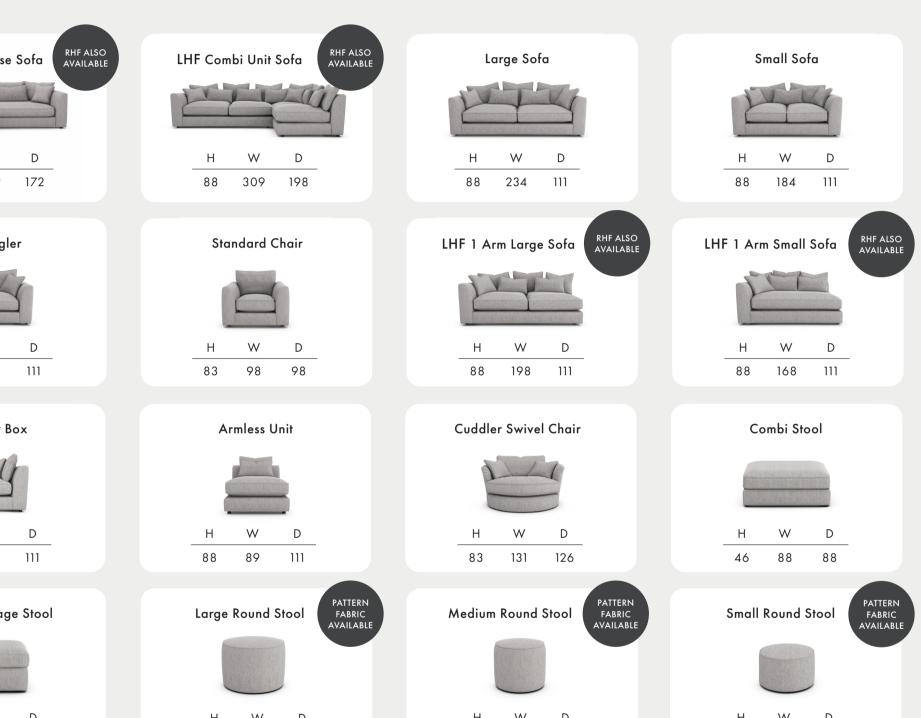

**Timber Frame** Sturdy and reliable, this hardwood frame is made with sustainably sourced timber. Put together by skilled craftsmen, by hand in the UK, this sofa is made to last.

**Seat Cushions** Choose from two cosy seat cushion options:

Fibre, cloud-like and squishy, with a soft sit that invites you to sink in.

**Foam**, that bounces back for an ultra low maintenance sit, and a comfortable cocoon of support.

Feet This sofa sits on unseen glides.

**Scatter Cushions** Soft and inviting, our duck feather scatter cushions are 100% responsibly sourced. They're included, and they'll be supplied in the same body fabric you choose.